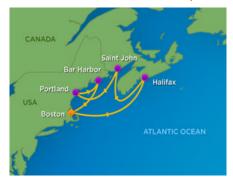

| DAY | PORT                 | ARRIVE  | DEPART  |
|-----|----------------------|---------|---------|
| Sun | Boston, MA           |         | 4:30 pm |
| Mon | Cruising             |         |         |
| Tue | Halifax, Nova Scotia | 9:00 am | 6:30 pm |
| Wed | Cruising             |         |         |
| Thu | Saint John, NB       | 8:00 am | 5:30 pm |
| Fri | Portland, ME         | 8:00 am | 5:00 pm |
| Sat | Bar Harbor, ME       | 8:00 am | 6:00 pm |
| Sun | Boston, MA           | 7:00 am |         |
|     |                      |         |         |